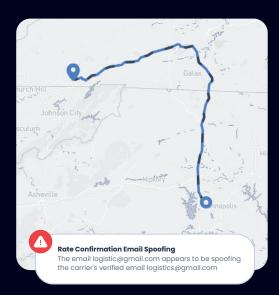

### Carrier Identity & Fraud Alerts

Load Lock audits carrier details and rate confirmation emails, sending real-time alerts for suspected fraud, including spoofed emails, fraud reports, and third-party dispatcher involvement, ensuring your shipments stay secure.