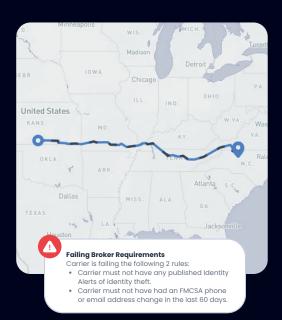

### Compliance Monitoring Alerts

Load Lock ensures carriers meet onboarding and load-specific requirements, including Hazmat, high-value loads, and CARB compliance. Load Lock alerts notify you of any failures in insurance, authority, or certifications, ensuring full compliance from start to delivery.