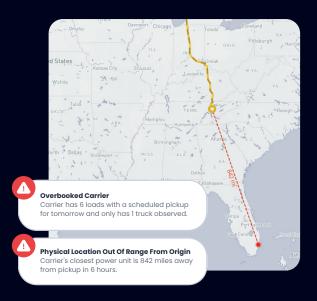

## Digital Footprint & Capacity Alerts

Load Lock verifies a carrier's ability to handle shipments using recent load and location data, sending alerts for overbooked carriers, inactive ELDs, or distant power units to ensure timely deliveries.